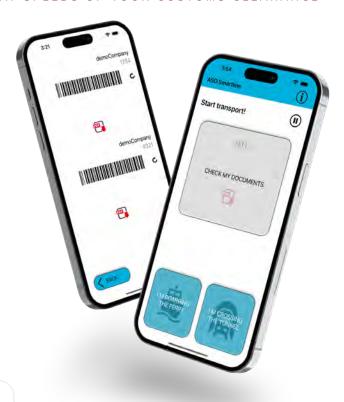

#### Centralised management of all your transits

Drivers can retrieve all the documents related to the various transits at any time directly from the application, whether they are made via the ferry or the Channel Tunnel. This saves a lot of time during controls.

#### Centralised management of all your MRNs

Tracking of all your MRNs (Master Reference Numbers) in the application that have been previously deposited in our ASD Customs solution by the driver's carrier.

## FEATURES

- Log in with a simple unique ID number. \*
- Create and initiate a transit movement with one or more files.
- igotimes Consult the documents related to your file such as the MRN of the transit movement as a PDF.
- Report your boarding of a ferry or your passage through the Euro-tunnel.
- Report the end of your crossing from the UK as soon as you arrive in the EU.
- Communicate the arrival of your goods at the car park and the number of the space you occupy so that the ASD Group teams can take charge of you and start the control.
- Report that a check is in progress.
- Report that the goods have arrived, that the transit movement has been completed and that the file is closed.
- View the entire journey history of your goods and all related documents.